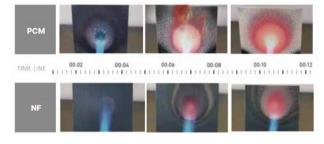

#### **COMPARE TO PCM & NF PCM**

\*Combustion starts at 9 seconds, the flame is visible, but it self-extinguishes while producing smoke.